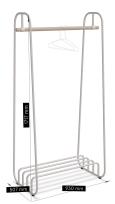

#### Selected configuration

**MN01** 

Height: 1717 mm Width: 507 mm Length: 930 mm

Colour of the frame: Beige semi-matt RAL 0608005